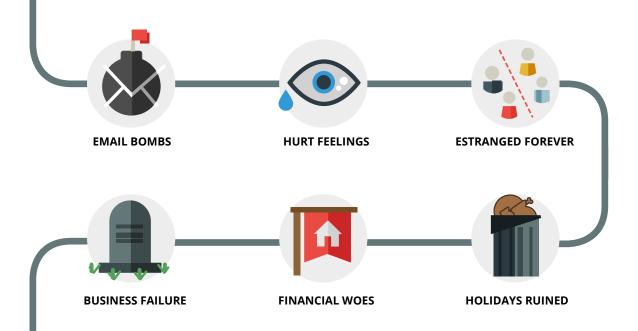

## THE REALITY

of what happens

POTENTIAL LANDMINES CAN APPEAR IN MANY FACETS OF LIFE.
THESE THREATEN TO DESTROY HEALTHY RELATIONSHIPS
AND SHOULD BE HANDLED WITH EXTREME CAUTION.

## **TROUBLE**

can erupt quickly if landmines are triggered