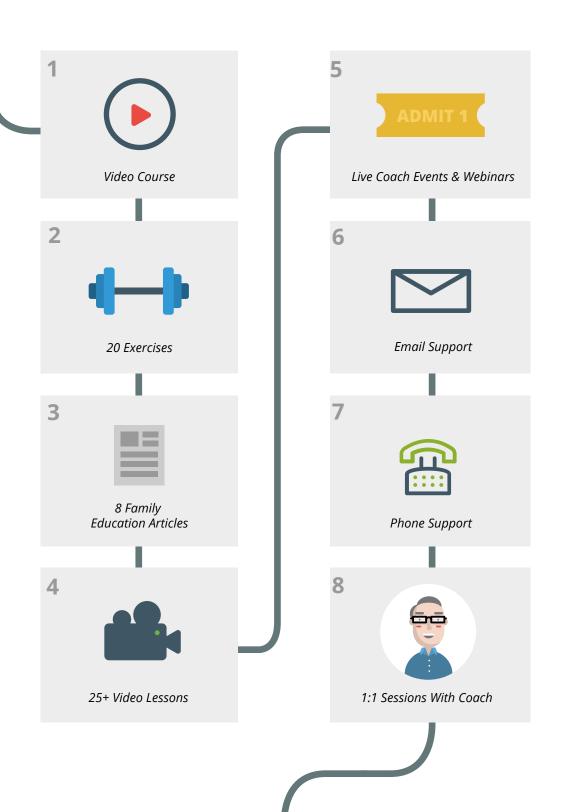

## **A PROVEN PROCESS**

you can follow

WITH MY FAMILY BUSINESS COACHING SYSTEM™ YOUR FAMILY WILL HAVE THE TOOLS & SUPPORT NEEDED TO BE A LONG-LASTING BUSINESS FAMILY.

## COMMUNICATION VENUES FOR SKILL BUILDING

Daily Huddles

**Monthly Dinners** 

**Quarterly Reviews** 

Annual Family Retreat